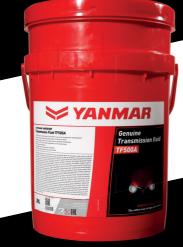

## YANMAR TRACTOR TRANSMISSION FLUID TF500A

- Retains proper viscosity over a wide range of operating temperatures
- Protects against freezing down to -40°C
- Best for I-HMT (Vario) variable transmission of YT3 tractor series
- Keeps gear and bearing wear to a minimum
- Provides protection against rust and corrosion
- Enhances hydraulic lift capacity
- Contributes to smooth, effective and quiet braking
- Extended maintenance interval to 600 hours
- 20L drum

## FOR ALL YANMAR TRACTORS

The new TF500A universal Tractor fluid has been purpose-developed to provide optimum wear protection within the transmission, wet brakes and hydraulic lift systems. At the same time, the fluid helps lubricate and cool gears and bearings, and extend the durability of the clutch while protecting against corrosion and rust. TF500A fluid is a technologically advanced transmission, brakes, and hydraulic fluid for all YANMAR tractors.